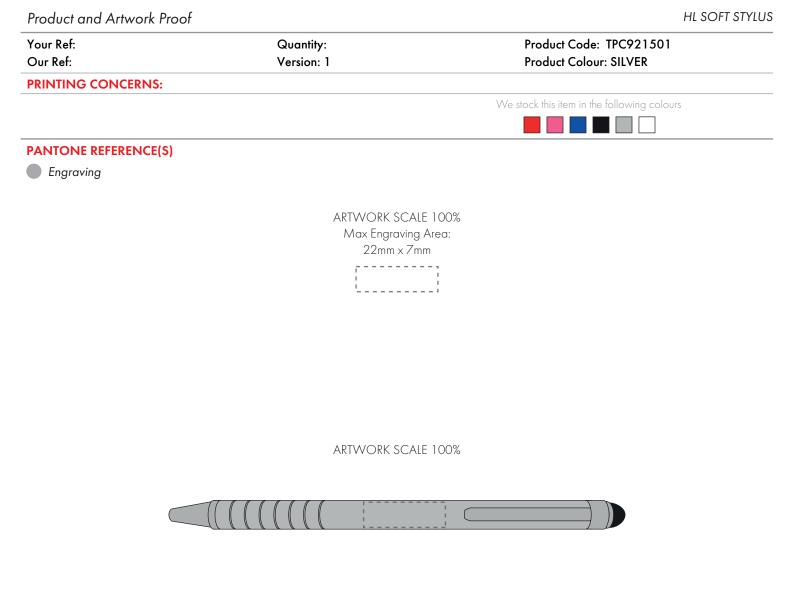

| The dashed line is t | o demonstrate | print area a | and will not | appear on | your printed item |
|----------------------|---------------|--------------|--------------|-----------|-------------------|